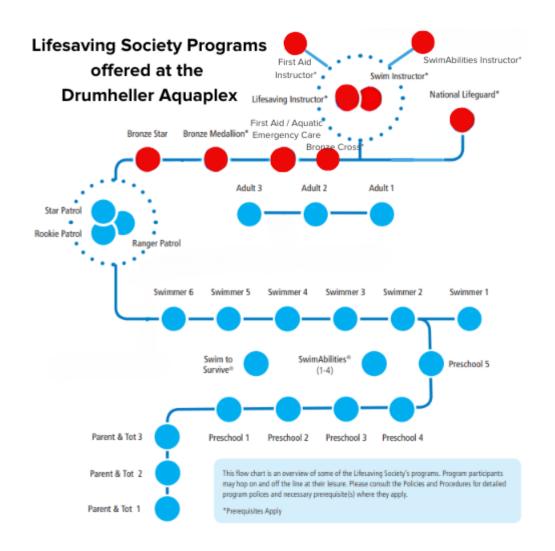

## Swimming Lessons & Leadership Courses Winter 2025

|                                                                             |                                   |                                                                                                  | ng a Lifeguard or Instruction numbers must be me                                         |                                    | isites* to | enroll. Registrat                                                     | ion deadline is 1 week       |  |
|-----------------------------------------------------------------------------|-----------------------------------|--------------------------------------------------------------------------------------------------|------------------------------------------------------------------------------------------|------------------------------------|------------|-----------------------------------------------------------------------|------------------------------|--|
| Bronze Star                                                                 |                                   | \$160.00                                                                                         | *must be 12 yrs of a                                                                     | ge by end of course                |            | Sundays, January 12 — February 9<br>4:00 pm — 8:00 pm                 |                              |  |
| Bronze Medallion<br>CPR-C                                                   | n &                               | \$193.00                                                                                         |                                                                                          | y end of course OR have<br>ze Star | 9          |                                                                       |                              |  |
| Intermediate First Ai                                                       | id (IFA)                          | \$170.00                                                                                         | February 18 — 21, 8:15 am to 12:15 pm                                                    |                                    |            |                                                                       |                              |  |
| Bronze Cross \$185.00                                                       |                                   | *must have completed Bronze Medallion & a currer **can combine with IFA course within course dat |                                                                                          |                                    |            |                                                                       |                              |  |
| Swim Instructor                                                             |                                   | \$355.00                                                                                         | *must be 15 yrs of age by end of course and have<br>Bronze Cross or higher               |                                    | е          | Sundays, May 4 — June 1<br>3:00 pm — 9:00 pm                          |                              |  |
| National Lifeguard                                                          |                                   | \$355.00                                                                                         | *must be 15 yrs of age by end of course and have<br>Bronze Cross or higher & current IFA |                                    | е          | April 22 – 27, 8:30 am – 3:00 pm                                      |                              |  |
| Lifesaving Instructor                                                       |                                   | \$265.00                                                                                         | *must have Swim Instructor award                                                         |                                    | D          | December 21 & 22, 8:30 am – 5:30 pm<br>June 8 & 15, 8:30 am – 5:30 pm |                              |  |
| SwimAbilities Instructor                                                    |                                   | \$170.00                                                                                         | *must have completed Swim Instructor award                                               |                                    |            | June 21 & 22, 2:00 pm - 8:00 pm                                       |                              |  |
| Recertifications: *must bring in previous certification card or Member ID # |                                   |                                                                                                  |                                                                                          |                                    |            |                                                                       |                              |  |
| National Lifeguard<br>\$ <b>95.00</b>                                       | December 30<br>7:30 am — 12:30 pm |                                                                                                  | April 27<br>7:30 am – 12:30 pm                                                           | June 30<br>7:30 am – 12:30 pm      | Swi        | m & Lifesaving<br>Instructor<br><b>\$130.00</b>                       | June 30<br>1:00 pm – 5:30 pm |  |